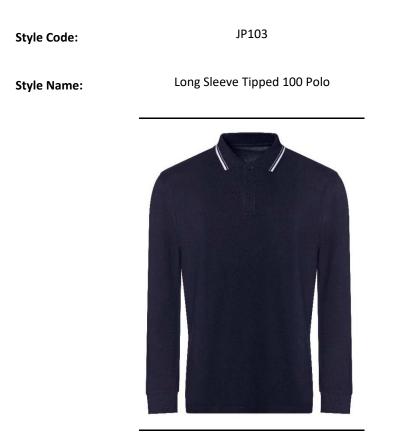

## **Retail Copy:**

This tipped long sleeve polo is an instant classic which can be used to elevate your product range. Perfect for a stylish uniform or retail this garment is a wardrobe staple. Made from 100% Combed Ringspun cotton, this garment utilises a clean fashion fit. Amazing results when embelished with embroidery or print.

| Sizes to fit:           | S                                                                                                                      | 36"                   |  |
|-------------------------|------------------------------------------------------------------------------------------------------------------------|-----------------------|--|
|                         | Μ                                                                                                                      | 40"                   |  |
|                         | L                                                                                                                      | 44"                   |  |
|                         | XL                                                                                                                     | 48"                   |  |
|                         | XXL                                                                                                                    | 52"                   |  |
|                         |                                                                                                                        |                       |  |
| Fabric Name:            | Cotton 100 Pique                                                                                                       |                       |  |
|                         |                                                                                                                        |                       |  |
| Fabric Content:         | 100% Combed Ringspun Cotton                                                                                            |                       |  |
|                         |                                                                                                                        |                       |  |
| Fabric Weight:          | 180gsm                                                                                                                 |                       |  |
|                         |                                                                                                                        |                       |  |
| Cartan Otu              | 36                                                                                                                     |                       |  |
| Carton Qty:             | 50                                                                                                                     |                       |  |
| Pack Qty:               | 6                                                                                                                      |                       |  |
|                         | -                                                                                                                      |                       |  |
| Key Features:           | Standard fit                                                                                                           |                       |  |
|                         | Contrasting tipping on collar                                                                                          |                       |  |
|                         | 3 button placket                                                                                                       | t with 1 spare button |  |
|                         | Size label only<br>Cuffed sleeves<br>1x1 ribbed collar<br>Excellent surface for print or embroidery<br>Taped back neck |                       |  |
|                         |                                                                                                                        |                       |  |
|                         |                                                                                                                        |                       |  |
|                         |                                                                                                                        |                       |  |
|                         |                                                                                                                        |                       |  |
|                         | Twin needle stit                                                                                                       | cning details         |  |
|                         |                                                                                                                        |                       |  |
|                         | \30°C/ XX                                                                                                              |                       |  |
| Wash Care Instructions: |                                                                                                                        |                       |  |