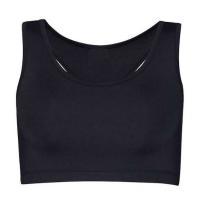

Style Code: JC017

**Style Name:** Women's Cool Sports Crop Top

## **Retail Copy:**

Have the freedom to stay focused during your workout. This stretch fabric crop moves with your body, keeping you dry and comfortable to maximise your performance.

| Colours:       | CMYK References        |    | Sizes  |
|----------------|------------------------|----|--------|
| Arctic White   | White                  |    | XS-XL  |
| Electric Pink  | N/A                    |    | XS-XL  |
| Jet Black      | 73/67/61/67            |    | XXS-XL |
| Sizes to fit   | XS                     | 8  |        |
|                | S                      | 10 |        |
|                | M                      | 12 |        |
|                | L                      | 14 |        |
|                | XL                     | 16 |        |
| Fabric Content | 90% Nylon/10% Elastane |    |        |
| Fabric Weight: | 250gsm                 |    |        |
| Carton Qty:    | 30                     |    |        |
| Pack Qty:      | 5                      |    |        |

**Key Features:** AWDis' own blended fabric containing elastane that

provides stretch for comfort and a great fit

Racer back design Pull on style

Elasticated under band for secure fit

Self-fabric

Tear Away Label