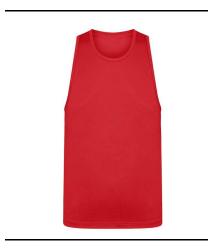

Style Code: JC007J

**Style Name:** Kids Cool Vest

## **Retail Copy:**

Sporty fit and bold in colour the Kids Cool Vest is a gym kit essential.

| Colours:     | CMYK References White 2 / 100 / 85 / 6 73/67/61/67 97 / 95 / 0 / 0 |     |       | Sizes<br>XS-XL<br>XS-XL<br>XS-XL<br>XS-XL |
|--------------|--------------------------------------------------------------------|-----|-------|-------------------------------------------|
| Arctic White |                                                                    |     |       |                                           |
| Fire Red     |                                                                    |     |       |                                           |
| Jet Black    |                                                                    |     |       |                                           |
| Royal Blue   |                                                                    |     |       |                                           |
|              |                                                                    |     |       |                                           |
| Sizes to fit | XS                                                                 | 26" | 3/4   |                                           |
|              | S                                                                  | 28" | 5/6   |                                           |
|              | M                                                                  | 30" | 7/8   |                                           |
|              | L                                                                  | 32" | 9/11  |                                           |
|              | XL                                                                 | 34" | 12/13 |                                           |
|              |                                                                    |     |       |                                           |

Fabric Name: Neoteric

**Fabric Content** 100% Polyester

Fabric Weight: 140gsm

Carton Qty: 50

Pack Qty: 5

**Key Features:** Standard fit

> Curved back hem for additional comfort AWDis' own lightweight Neoteric <sup>™</sup> textured